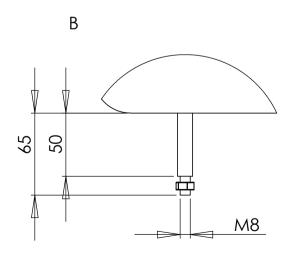

THE INFORMATION CONTAINED IN THIS DRAWING IS THE SOLE PROPERTY OF CONSET A/S. ANY REPRODUCTION IN PART OR AS A WHOLE WITHOUT THE WRITTEN PERMISSION OF CONSET A/S IS PROHIBITED.

ART

Screen assembly 1600x750