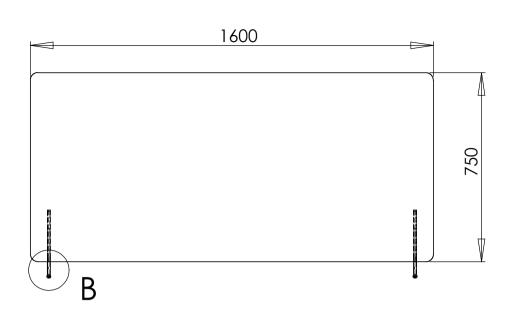

THE INFORMATION CONTAINED IN THIS DRAWING IS THE SOLE PROPERTY OF CONSET A/S. ANY REPRODUCTION IN PART OR AS A WHOLE WITHOUT THE WRITTEN PERMISSION OF CONSET A/S IS PROHIBITED.

ART

Screen assembly 1600x750